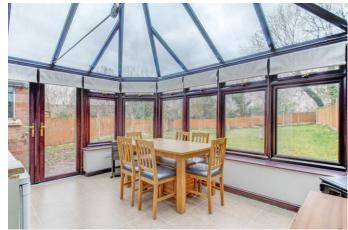

The ground floor accommodation comprises: Entrance porch and hallway with stairs rising to the first-floor landing, lounge with a feature fireplace and back boiler, modern fitted kitchen/diner with integrated sink, dishwasher and washing machine, along with space for a freestanding cooker and fridge/freezer, and the conservatory providing views and access to the rear garden. The ground floor is complete with a lean-to giving access to a ground floor WC, two brick built storage cupboards, along with through access from the front to the rear garden.

#### **Details:**

**Entrance Porch and Hallway** 

**Lounge** 12' x 13'5" (3.66m x 4.1m)

**Kitchem/Diner** 9'8" x 20'4" (2.95m x 6.2m)

**Conservatory** 10'4" x 15' (3.15m x 4.57m)

**Bedroom One** 11'8" x 11'2" (3.56m x 3.4m)