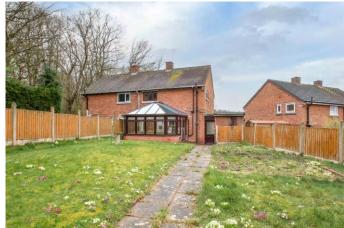

### **Description:**

Offered with no onward chain. A deceptively spacious semidetached family home, offering three well-proportioned bedrooms and a generous ground floor living space. This property is situated on a pleasant cul-de-sac within Batchley, Redditch.

The ground floor accommodation comprises: Entrance porch and hallway with stairs rising to the first-floor landing, lounge with a feature fireplace and back boiler, modern fitted kitchen/diner with integrated sink, dishwasher and washing machine, along with space for a freestanding cooker and fridge/freezer, and the conservatory providing views and access to the rear garden. The ground floor is complete with a lean-to giving access to a ground floor WC, two brick built storage cupboards, along with through access from the front to the rear garden.

To the rear is a generously sized private garden mainly laid to lawn with fenced boundaries and a paved path through the centre.

Ideally situated in Batchley, the property is within close proximity to local shops, takeaways, schools and wooded walks. Redditch Town Centre is 1.3 mile away and boasts an assortment of shops, bars, restaurants and cinema, along with the local bus and railway stations.