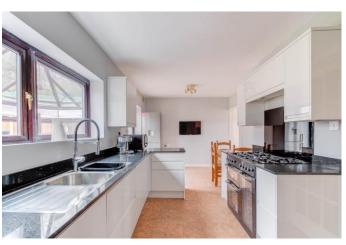

The ground floor accommodation comprises: Entrance porch and hallway with stairs rising to the first-floor landing, lounge with a feature fireplace and back boiler, modern fitted kitchen/diner with integrated sink, dishwasher and washing machine, along with space for a freestanding cooker and fridge/freezer, and the conservatory providing views and access to the rear garden. The ground floor is complete with a lean-to giving access to a ground floor WC, two brick built storage cupboards, along with through access from the front to the rear garden.

#### **Details:**

**Entrance Porch and Hallway** 

**Lounge** 12' x 13'5" (3.66m x 4.1m)

**Kitchem/Diner** 9'8" x 20'4" (2.95m x 6.2m)

**Conservatory** 10'4" x 15' (3.15m x 4.57m)

**Bedroom One** 11'8" x 11'2" (3.56m x 3.4m)