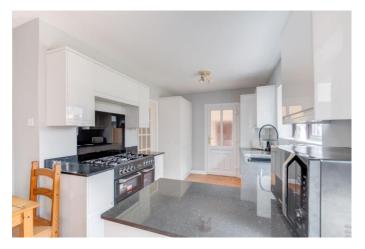

The ground floor accommodation comprises: Entrance porch and hallway with stairs rising to the first-floor landing, lounge with a feature fireplace and back boiler, modern fitted kitchen/diner with integrated sink, dishwasher and washing machine, along with space for a freestanding cooker and fridge/freezer, and the conservatory providing views and access to the rear garden. The ground floor is complete with a lean-to giving access to a ground floor WC, two brick built storage cupboards, along with through access from the front to the rear garden.

#### **Details:**

**Entrance Porch and Hallway** 

**Lounge** 12' x 13'5" (3.66m x 4.1m)

**Kitchem/Diner** 9'8" x 20'4" (2.95m x 6.2m)

**Conservatory** 10'4" x 15' (3.15m x 4.57m)

**Bedroom One** 11'8" x 11'2" (3.56m x 3.4m)