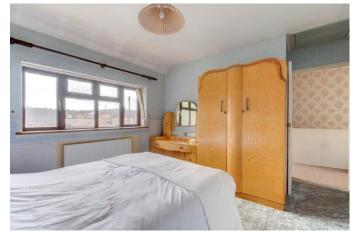

The first-floor landing establishes: Bedroom one with space for wardrobes, double bedroom two with a view to the rear garden, space for wardrobes and a storage cupboard, good-sized bedroom three, and the family bathroom.

#### **Details:**

**Entrance Porch and Hallway** 

**Lounge** 12' x 13'5" (3.66m x 4.1m)

**Kitchem/Diner** 9'8" x 20'4" (2.95m x 6.2m)

**Conservatory** 10'4" x 15' (3.15m x 4.57m)

**Bedroom One** 11'8" x 11'2" (3.56m x 3.4m)

**Bedroom Two** 9'9" x 13'6" (2.97m x 4.11m)

**Bedroom Three** 7'7" x 8'9" (2.3m x 2.67m)

**Bathroom** 5'5" x 6'4" (1.65m x 1.93m)

 $\textbf{EPC Rating:} \ \mathsf{D}$ 

**Council Tax Band:** B (tbc by solicitors). **Tenure:** Freehold (tbc by solicitors).