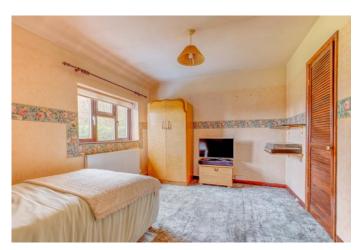

The first-floor landing establishes: Bedroom one with space for wardrobes, double bedroom two with a view to the rear garden, space for wardrobes and a storage cupboard, good-sized bedroom three, and the family bathroom.

**Bedroom Two** 9'9" x 13'6" (2.97m x 4.11m)

**Bedroom Three** 7'7" x 8'9" (2.3m x 2.67m)

**Bathroom** 5'5" x 6'4" (1.65m x 1.93m)

 $\textbf{EPC Rating:} \ \mathsf{D}$ 

**Council Tax Band:** B (tbc by solicitors). **Tenure:** Freehold (tbc by solicitors).