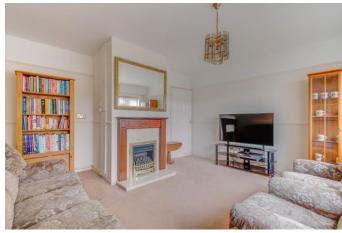

The ground floor accommodation comprises: Entrance porch and hallway with stairs rising to the first-floor landing, lounge with a feature fireplace and back boiler, modern fitted kitchen/diner with integrated sink, dishwasher and washing machine, along with space for a freestanding cooker and fridge/freezer, and the conservatory providing views and access to the rear garden. The ground floor is complete with a lean-to giving access to a ground floor WC, two brick built storage cupboards, along with through access from the front to the rear garden.

#### **Details:**

**Entrance Porch and Hallway** 

**Lounge** 12' x 13'5" (3.66m x 4.1m)

**Kitchem/Diner** 9'8" x 20'4" (2.95m x 6.2m)

**Conservatory** 10'4" x 15' (3.15m x 4.57m)

**Bedroom One** 11'8" x 11'2" (3.56m x 3.4m)