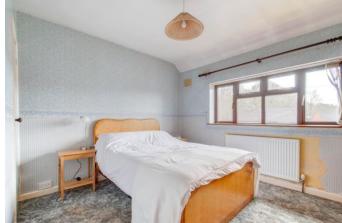

The first-floor landing establishes: Bedroom one with space for wardrobes, double bedroom two with a view to the rear garden, space for wardrobes and a storage cupboard, good-sized bedroom three, and the family bathroom.

#### **Details:**

**Entrance Porch and Hallway** 

**Lounge** 12' x 13'5" (3.66m x 4.1m)

**Kitchem/Diner** 9'8" x 20'4" (2.95m x 6.2m)

**Conservatory** 10'4" x 15' (3.15m x 4.57m)

**Bedroom One** 11'8" x 11'2" (3.56m x 3.4m)

**Bedroom Two** 9'9" x 13'6" (2.97m x 4.11m)

**Bedroom Three** 7'7" x 8'9" (2.3m x 2.67m)

**Bathroom** 5'5" x 6'4" (1.65m x 1.93m)

 $\textbf{EPC Rating:} \ \mathsf{D}$ 

**Council Tax Band:** B (tbc by solicitors). **Tenure:** Freehold (tbc by solicitors).